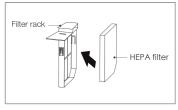

## Easily replace a new HEPA filter

1. Cut the power

2. Open the AC panel

3. Take the HEPA filter and filter rack 4. Reinsert the filter again and out of the air conditioner, to place a new HEPA filter

reposition the panel before power on