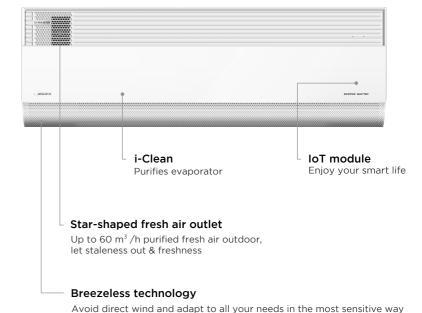

#### **Buttons and Functions**

#### **Competitive Fresh Air Volume**

<sup>\*</sup>The product is equipped with 30m3/h fresh air as standard, and the maximum quantity can reach 60m3/h after hole expansion. Whether the hole can be expanded shall be determined according to the actual situation of after-sales installation site evaluation. The actual fresh air volume is affected by the length and bending of the fresh air duct, which may deviate from the nominal fresh air volume

<sup>\*</sup>Air volume is tested by Midea laboratory under normal and reamed conditions. The actual use effect may deviate from the laboratory data due to different environments.