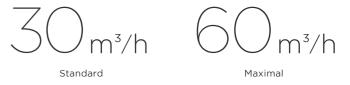

#### **Competitive Fresh Air Volume**

<sup>\*</sup>The product is equipped with 30m3/h fresh air as standard, and the maximum quantity can reach 60m3/h after hole expansion. Whether the hole can be expanded shall be determined according to the actual situation of after-sales installation site evaluation. The actual fresh air volume is affected by the length and bending of the fresh air duct, which may deviate from the nominal fresh air volume

<sup>\*</sup>Air volume is tested by Midea laboratory under normal and reamed conditions. The actual use effect may deviate from the laboratory data due to different environments.