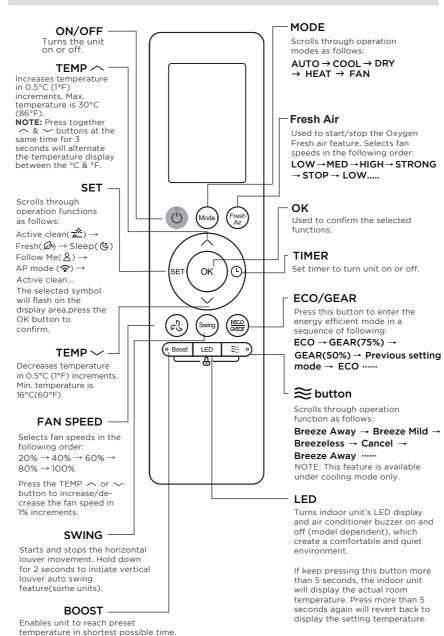

## Connect your GAIA through MSmartHome One APP. Total Control

⚠ Make sure your phone is connected to WIFI/Wireless networks

#### Step 1

Scan below QR code to download & install MSmartHome app





Step 2

Sign up for registration



#### Step 3

Set up the network configuration between the AC and your phone

1) Press the SET button on the reomote controller to choose AP mode, then press OK button to confirm 2) Must finish all steps in 8 mins after powering on the AC



Click the pop up message & follow guiding steps



# Step 4

Start the journey into nature



#### **Buttons and Functions**





#### **Competitive Fresh Air Volume**



<sup>\*</sup>The product is equipped with 30m3/h fresh air as standard, and the maximum quantity can reach 60m3/h after hole expansion. Whether the hole can be expanded shall be determined according to the actual situation of after-sales installation site evaluation. The actual fresh air volume is affected by the length and bending of the fresh air duct, which may deviate from the nominal fresh air volume

<sup>\*</sup>Air volume is tested by Midea laboratory under normal and reamed conditions. The actual use effect may deviate from the laboratory data due to different environments.

## Easily replace a new HEPA filter



1. Cut the power



2. Open the AC panel



3. Take the HEPA filter and filter rack 4. Reinsert the filter again and out of t