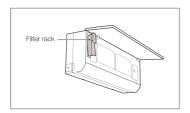

## Easily replace a new HEPA filter

1. Cut the power

2. Open the AC panel

3. Take the HEPA filter and filter rack 4. Reinsert the filter again and out of the air conditioner, to place a new HEPA filter

reposition the panel before power on